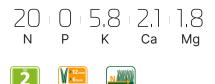

#### **Guaranteed analysis**

| Elemental |                        |       |
|-----------|------------------------|-------|
| N         | Total Nitrogen         | 20%   |
|           | Urea nitrogen (N-Urea) | 20.0% |
| Р         | Phosphorus             | 0%    |
| K         | Potassium              | 5.8%  |
|           | Water soluble (K)      | 5.8%  |
| Са        | Calcium                | 2.1%  |
|           | Water soluble (Ca)     | 2.1%  |
| Mg        | Magnesium              | 1.8%  |
|           | Water soluble (Mg)     | 1.5%  |