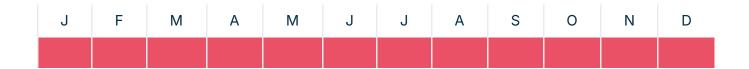

citric fruits, fruit trees during the greatest period of growth, and in horticultural crops from when the fruit starts to take shape. For olive trees, apply at 300 cc/hl.

Trail first on a small scale before changing the rate, or any other variables, As circumstances can differ and the application of our products is beyond our control, ICL cannot be held responsible for any adverse results.

### How to use

- Foliar spray: Apply foliar treatments late in the afternoon or early in the morning when the temperature is low and the humidity high. Do not apply during hours of direct sunlight.
- Compatibility: Due to the alkalinity of the product, we recommend carrying out a preliminary test or consulting your ICL specialist to ensure compatibility of mixing.

### **Recommended period of use**



### Attention

Please contact your ICL Technical Area Sales Manager for more detailed advice.

https://icl-growingsolutions.com/en-ie/agriculture/products/agroleaf-liquid-k/: 12/05/2024

ICL Growing Solutions marketing.ukire@icl-group.com

**AICL**